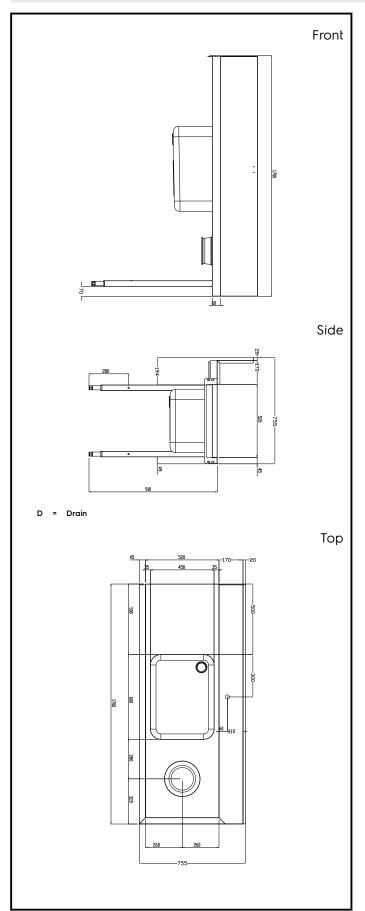

## **Key Information:**

External dimensions, Width:

865412 (BHRPTBH16R)1700 mmExternal dimensions, Depth:755 mmExternal dimensions, Height:1170 mmNet weight:30 kg

Splashback Dimensions,

Height: 260 mm

**Basin dimensions:** 