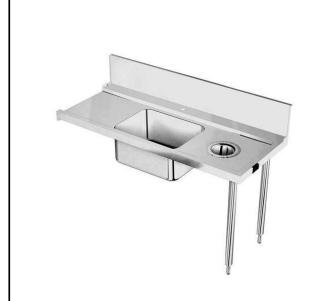

865412 (BHRPTBH16R)

Prewash table with bowl and hole for Rack Type Dishwasher, Right>Left, 1700 mm

#### Item No.

Designed for rack type dishwashers. Constructed in 304 AISI stainless steel. Integrated splashback.

N. 2 square 40x40mm square legs with height-adjustable feet. Sink size 500x400x300mm with overflow pipe and drain hole. Waste scraping hole with a rubber ring. Basket direction: from right to left.

### **Main Features**

- Supplied knocked-down and easy to assemble.
- Designed for 500x500 mm dishwashing racks.
- Suitable to be installed alone with the rack type dishwasher to save space.
- The table is intended to be directly connected with the rack type in the loading side from right to left direction.